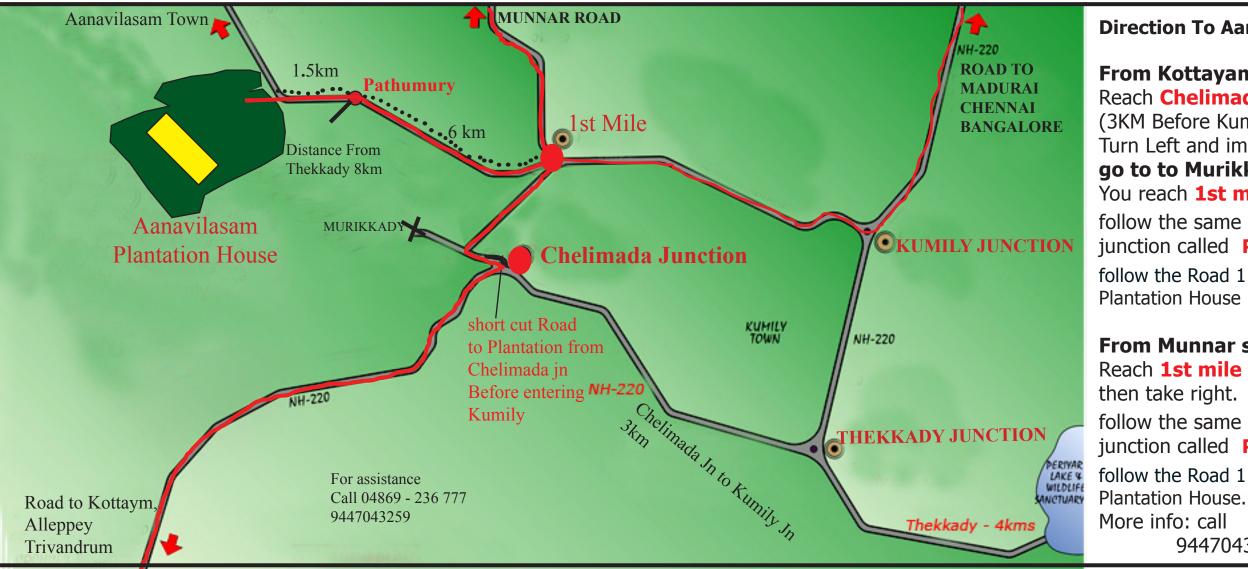

## **Direction To Aanavilasam Plantation House**

## From Kottayam - Peermade side: Reach Chelimada Junction

(3KM Before Kumily town) Turn Left and immediatly turn right (**Do not** go to to Murikkady side)

You reach **1st mile** then take left

follow the same Road 5.5km you reach small junction called **Pathumury** turn right and

follow the Road 1.5km you reached Aanavilasam

## From Munnar side:

Reach **1st mile** (1 mile before Kumily town)

follow the same Road 5.5km you reach small junction called **Pathumury** turn right and

follow the Road 1.5km you reached Aanavilasam

9995463608 (English) 9447043259 (Malayalam Tamil)